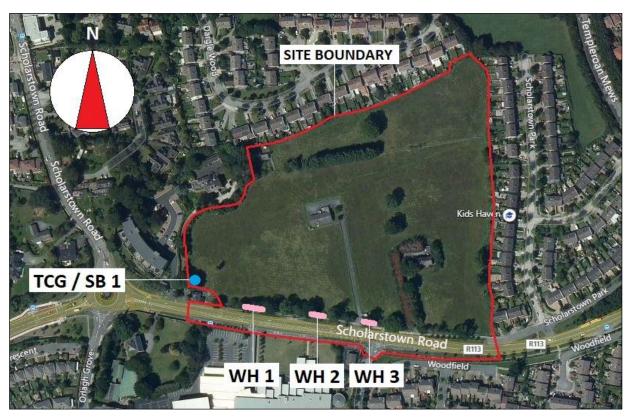

### **SECTION 5: SITE LOCATION AND SITE MAPS**

SITE LOCATION MAP

OVERALL SITE LAYOUT: LOCATION OF I.A.P.S. AND NON-NATIVE PLANTS

SITE LOCATION MAP & OVERALL SITE LAYOUT REPRODUCED COURTESY OF BING MAPS

### **SECTION 6: INDIVIDUAL INFESTATION DETAILS**

| DETAILS       | NO.      | ITM - X | ITM - Y | SIZE (M X M) | DETAILS / COMMENTS                                              |
|---------------|----------|---------|---------|--------------|-----------------------------------------------------------------|
| INFESTATION 1 | TCG/SB 1 | 712324  | 726804  | 4m x 5m      | In south west corner near boundary, behind adjoining gate lodge |
| INFESTATION 2 | WH 1     | 712379  | 726785  | 12m x 5m     | Along southern edge of site, behind masonry boundary wall       |
| INFESTATION 3 | WH 2     | 712437  | 726780  | 10m x 3m     | Along southern edge of site, behind masonry boundary wall       |
| INFESTATION 4 | WH 3     | 712487  | 726774  | 6m x 2m      | Along southern edge of site, behind masonry boundary wall       |
| INFESTATION 5 |          |         |         |              |                                                                 |