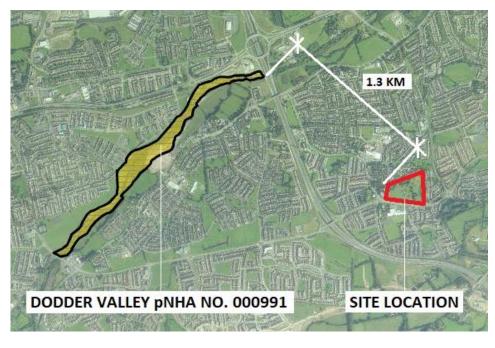

### **OTHER SENSITIVITIES**

COMMENTS / NOTES

THE NEAREST DESIGNATED SITE, **THE DODDER VALLEY PNHA NO. 000991** IS APPROX. 1.3KM TO THE WEST THE **FITZSIMON'S WOOD PNHA NO. 001753** IS APPROX. 4.5KM TO THE EAST OF THE DEVELOPMENT SITE THE **GLENASMOLE VALLEY SAC NO. 001209** IS APPROX. 4.1KM TO THE SOUTH WEST OF THE SITE THE **WICKLOW MOUNTAINS SAC NO. 002122** IS APPROX. 4.6KM TO THE SOUTH OF THE SITE

THERE IS NO EVIDENCE OF DIRECT PATHWAYS TO THE pNHA'S AND SAC

MAP SHOWING THE RELATIONSHIP BETWEEN THE DEVELOPMENT SITE & CLOSEST DESIGNATED SITES